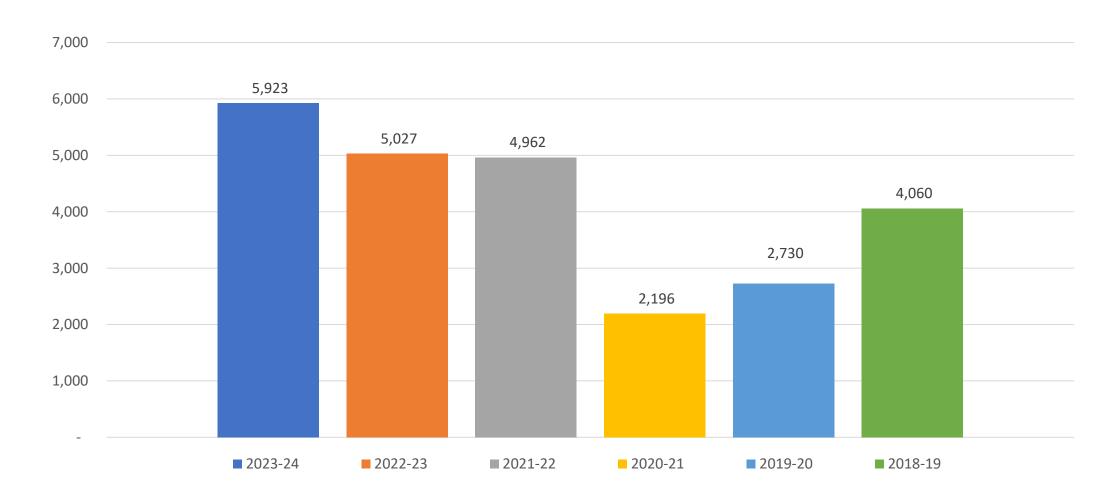

694,270     | 2,965,254     |
| Finance cost (Including B. Cost 2023-24: Rs. 597.0 m & 2022-23 Rs. 699.45 m)    | 2,463,829     | 1,924,677     |
| Interest Coverage Ratio                                                         | 1.50          | 1.54          |
| Break-up Value Per Share (PKR) with Rev. Surplus of Land                        | 1,411         | 1382          |
| Break-up Value Per Share (PKR) excluding Rev. Surplus of Land                   | 343           | 260           |
| Market Rate Per Share (PKR)                                                     | 837           | 775           |
| Market Rate Per Share (PKR) as on November 19, 2024                             | 847           | -             |

# FINANCIAL INFORMATION REVENUE



# FINANCIAL INFORMATION GROSS PROFIT



# FINANCIAL INFORMATION OPERATING PROFIT / (LOSS)



# FINANCIAL INFORMATION PROFIT / (LOSS) BEFORE TAXATION



# EXCITING HORIZONS PICTORIAL VIEW

2024 - 2025

#### PC Legacy – Skardu



Back



#### **Green Pak Kalam by Pearl Continental**







#### PC Legacy – Valley Road Naran



Back



#### PC Legacy – Airport Lahore







#### PC Residences – Kalma Chowk Lahore



Back



## EXCITING HORIZONS PICTORIAL VIEW

2025 - 2026

#### **Pearl-Continental Hotel – Attabad Lake**







#### Pearl-Continental Hotel – Kaghan





#### PC Legacy – Islamabad Zone 5





#### PC Legacy – Gujranwala





#### PC Legacy – Highland Resort Islamabad





# Q & A SESSION

### THANK YOU