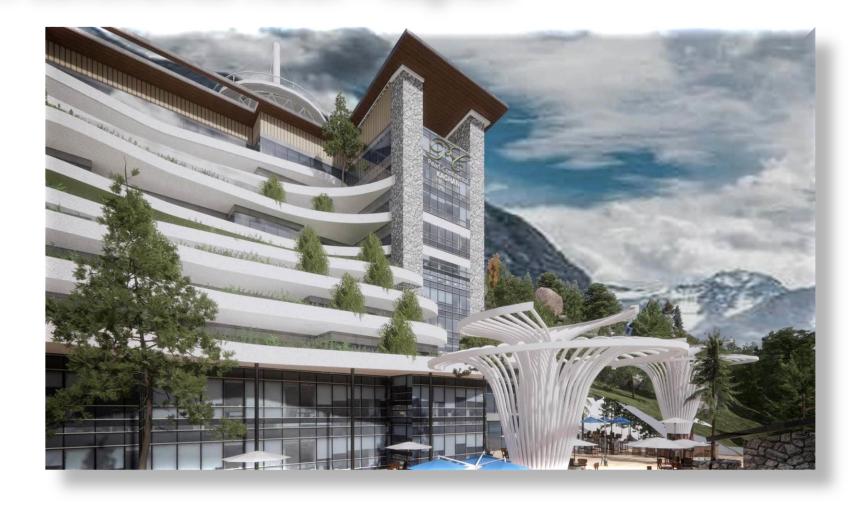

| 837           | 775           |
| Market Rate Per Share (PKR) as on November 19, 2024                             | 847           | -             |

# FINANCIAL INFORMATION REVENUE



# FINANCIAL INFORMATION GROSS PROFIT



# FINANCIAL INFORMATION OPERATING PROFIT / (LOSS)



# FINANCIAL INFORMATION PROFIT / (LOSS) BEFORE TAXATION



# EXCITING HORIZONS PICTORIAL VIEW

2024 - 2025

#### PC Legacy – Skardu



Back



#### **Green Pak Kalam by Pearl Continental**







#### PC Legacy – Valley Road Naran



Back



#### PC Legacy – Airport Lahore







#### PC Residences – Kalma Chowk Lahore



Back



## EXCITING HORIZONS PICTORIAL VIEW

2025 - 2026

#### **Pearl-Continental Hotel – Attabad Lake**







#### Pearl-Continental Hotel – Kaghan





#### PC Legacy – Islamabad Zone 5





#### PC Legacy – Gujranwala





#### PC Legacy – Highland Resort Islamabad





# Q & A SESSION

### THANK YOU