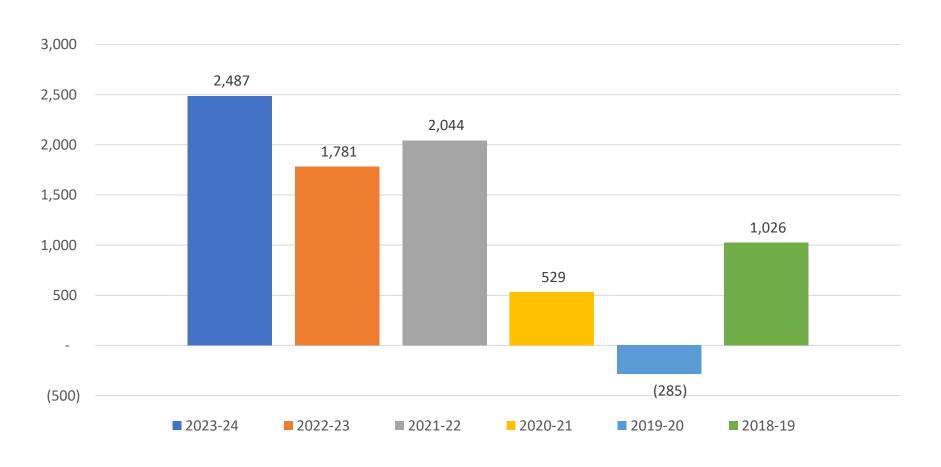

ng B. Cost 2023-24: Rs. 597.0 m & 2022-23 Rs. 699.45 m)    | 2,463,829     | 1,924,677     |
| Interest Coverage Ratio                                                         | 1.50          | 1.54          |
| Break-up Value Per Share (PKR) with Rev. Surplus of Land                        | 1,411         | 1382          |
| Break-up Value Per Share (PKR) excluding Rev. Surplus of Land                   | 343           | 260           |
| Market Rate Per Share (PKR)                                                     | 837           | 775           |
| Market Rate Per Share (PKR) as on November 19, 2024                             | 847           | -             |

# FINANCIAL INFORMATION REVENUE



# FINANCIAL INFORMATION GROSS PROFIT



# FINANCIAL INFORMATION OPERATING PROFIT / (LOSS)



# FINANCIAL INFORMATION PROFIT / (LOSS) BEFORE TAXATION



# EXCITING HORIZONS PICTORIAL VIEW

2024 - 2025

#### PC Legacy – Skardu



Back



#### **Green Pak Kalam by Pearl Continental**







#### PC Legacy – Valley Road Naran



Back



#### PC Legacy – Airport Lahore







#### PC Residences – Kalma Chowk Lahore



Back



## EXCITING HORIZONS PICTORIAL VIEW

2025 - 2026

#### **Pearl-Continental Hotel – Attabad Lake**







#### Pearl-Continental Hotel – Kaghan





#### PC Legacy – Islamabad Zone 5





#### PC Legacy – Gujranwala





#### PC Legacy – Highland Resort Islamabad





# Q & A SESSION

### THANK YOU