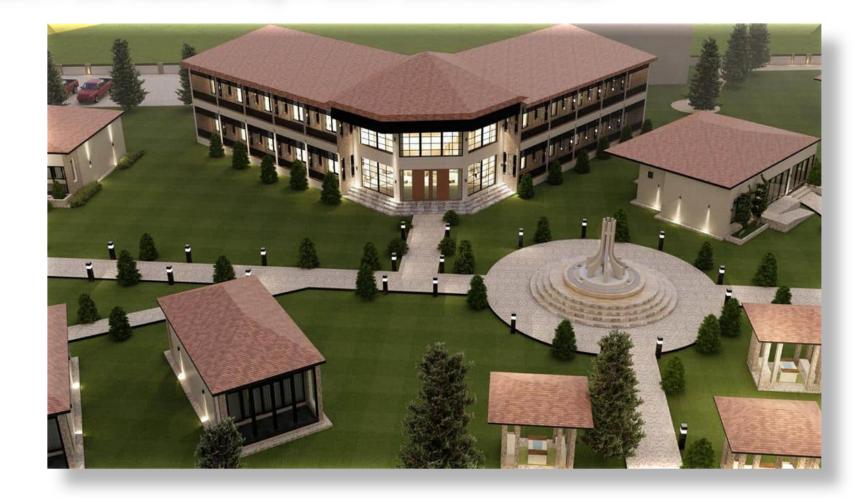

1.54          |
| Break-up Value Per Share (PKR) with Rev. Surplus of Land                        | 1,411         | 1382          |
| Break-up Value Per Share (PKR) excluding Rev. Surplus of Land                   | 343           | 260           |
| Market Rate Per Share (PKR)                                                     | 837           | 775           |
| Market Rate Per Share (PKR) as on November 19, 2024                             | 847           | -             |

# FINANCIAL INFORMATION REVENUE



# FINANCIAL INFORMATION GROSS PROFIT



# FINANCIAL INFORMATION OPERATING PROFIT / (LOSS)



# FINANCIAL INFORMATION PROFIT / (LOSS) BEFORE TAXATION



# EXCITING HORIZONS PICTORIAL VIEW

2024 - 2025

#### PC Legacy – Skardu



Back



#### **Green Pak Kalam by Pearl Continental**







#### PC Legacy – Valley Road Naran



Back



#### PC Legacy – Airport Lahore







#### PC Residences – Kalma Chowk Lahore



Back



## EXCITING HORIZONS PICTORIAL VIEW

2025 - 2026

#### **Pearl-Continental Hotel – Attabad Lake**







#### Pearl-Continental Hotel – Kaghan





#### PC Legacy – Islamabad Zone 5





#### PC Legacy – Gujranwala





#### PC Legacy – Highland Resort Islamabad





# Q & A SESSION

### THANK YOU