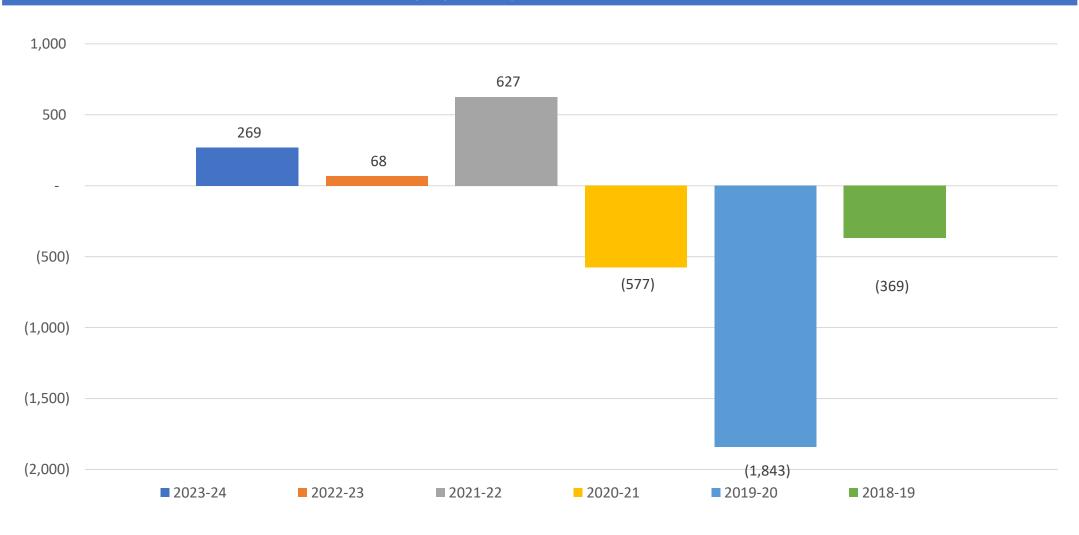

| 2,463,829     | 1,924,677     |
| Interest Coverage Ratio                                                         | 1.50          | 1.54          |
| Break-up Value Per Share (PKR) with Rev. Surplus of Land                        | 1,411         | 1382          |
| Break-up Value Per Share (PKR) excluding Rev. Surplus of Land                   | 343           | 260           |
| Market Rate Per Share (PKR)                                                     | 837           | 775           |
| Market Rate Per Share (PKR) as on November 19, 2024                             | 847           | -             |

# FINANCIAL INFORMATION REVENUE



# FINANCIAL INFORMATION GROSS PROFIT



# FINANCIAL INFORMATION OPERATING PROFIT / (LOSS)



# FINANCIAL INFORMATION PROFIT / (LOSS) BEFORE TAXATION



# EXCITING HORIZONS PICTORIAL VIEW

2024 - 2025

#### PC Legacy – Skardu



Back



#### **Green Pak Kalam by Pearl Continental**







#### PC Legacy – Valley Road Naran



Back



#### PC Legacy – Airport Lahore







#### PC Residences – Kalma Chowk Lahore



Back



## EXCITING HORIZONS PICTORIAL VIEW

2025 - 2026

#### **Pearl-Continental Hotel – Attabad Lake**







#### Pearl-Continental Hotel – Kaghan





#### PC Legacy – Islamabad Zone 5





#### PC Legacy – Gujranwala





#### PC Legacy – Highland Resort Islamabad





# Q & A SESSION

### THANK YOU