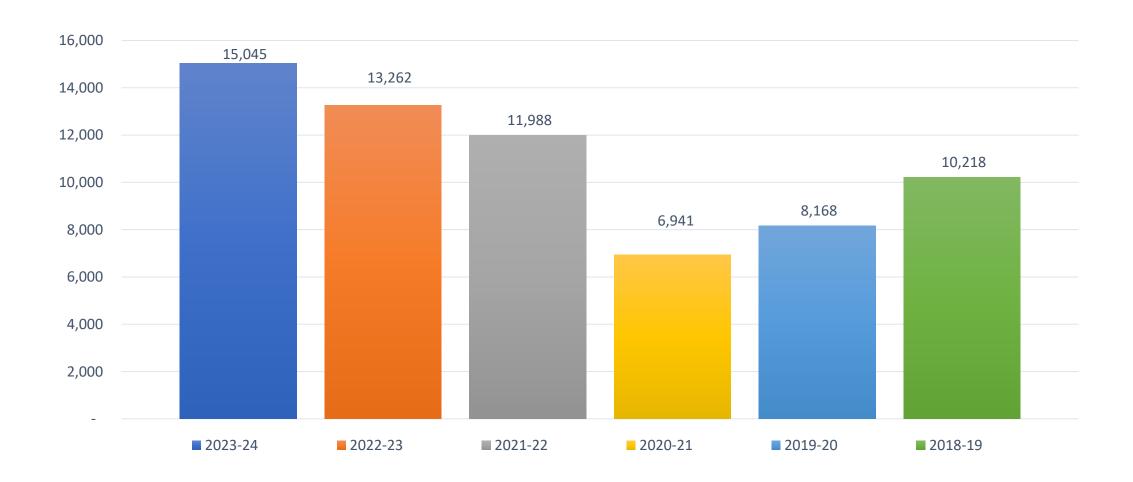

3)                                  | 3,694,270     | 2,965,254     |
| Finance cost (Including B. Cost 2023-24: Rs. 597.0 m & 2022-23 Rs. 699.45 m)    | 2,463,829     | 1,924,677     |
| Interest Coverage Ratio                                                         | 1.50          | 1.54          |
| Break-up Value Per Share (PKR) with Rev. Surplus of Land                        | 1,411         | 1382          |
| Break-up Value Per Share (PKR) excluding Rev. Surplus of Land                   | 343           | 260           |
| Market Rate Per Share (PKR)                                                     | 837           | 775           |
| Market Rate Per Share (PKR) as on November 19, 2024                             | 847           | -             |

# FINANCIAL INFORMATION REVENUE



# FINANCIAL INFORMATION GROSS PROFIT



# FINANCIAL INFORMATION OPERATING PROFIT / (LOSS)



# FINANCIAL INFORMATION PROFIT / (LOSS) BEFORE TAXATION



# EXCITING HORIZONS PICTORIAL VIEW

2024 - 2025

#### PC Legacy – Skardu



Back



#### **Green Pak Kalam by Pearl Continental**







#### PC Legacy – Valley Road Naran



Back



#### PC Legacy – Airport Lahore







#### PC Residences – Kalma Chowk Lahore



Back



## EXCITING HORIZONS PICTORIAL VIEW

2025 - 2026

#### **Pearl-Continental Hotel – Attabad Lake**







#### Pearl-Continental Hotel – Kaghan





#### PC Legacy – Islamabad Zone 5





#### PC Legacy – Gujranwala





#### PC Legacy – Highland Resort Islamabad





# Q & A SESSION

### THANK YOU