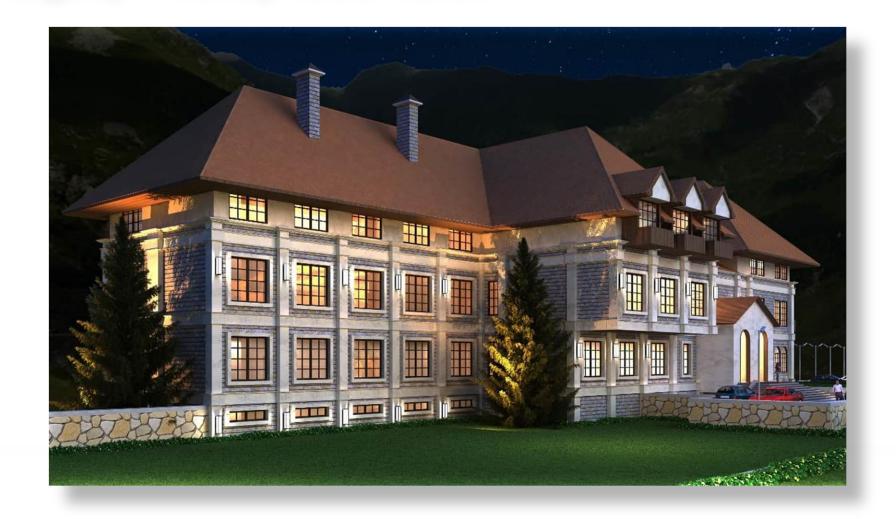

e (PKR) with Rev. Surplus of Land                        | 1,411         | 1382          |
| Break-up Value Per Share (PKR) excluding Rev. Surplus of Land                   | 343           | 260           |
| Market Rate Per Share (PKR)                                                     | 837           | 775           |
| Market Rate Per Share (PKR) as on November 19, 2024                             | 847           | -             |

# FINANCIAL INFORMATION REVENUE



# FINANCIAL INFORMATION GROSS PROFIT



# FINANCIAL INFORMATION OPERATING PROFIT / (LOSS)



# FINANCIAL INFORMATION PROFIT / (LOSS) BEFORE TAXATION



# EXCITING HORIZONS PICTORIAL VIEW

2024 - 2025

#### PC Legacy – Skardu



Back



#### **Green Pak Kalam by Pearl Continental**







#### PC Legacy – Valley Road Naran



Back



#### PC Legacy – Airport Lahore







#### PC Residences – Kalma Chowk Lahore



Back



## EXCITING HORIZONS PICTORIAL VIEW

2025 - 2026

#### **Pearl-Continental Hotel – Attabad Lake**







#### Pearl-Continental Hotel – Kaghan





#### PC Legacy – Islamabad Zone 5





#### PC Legacy – Gujranwala





#### PC Legacy – Highland Resort Islamabad





# Q & A SESSION

### THANK YOU