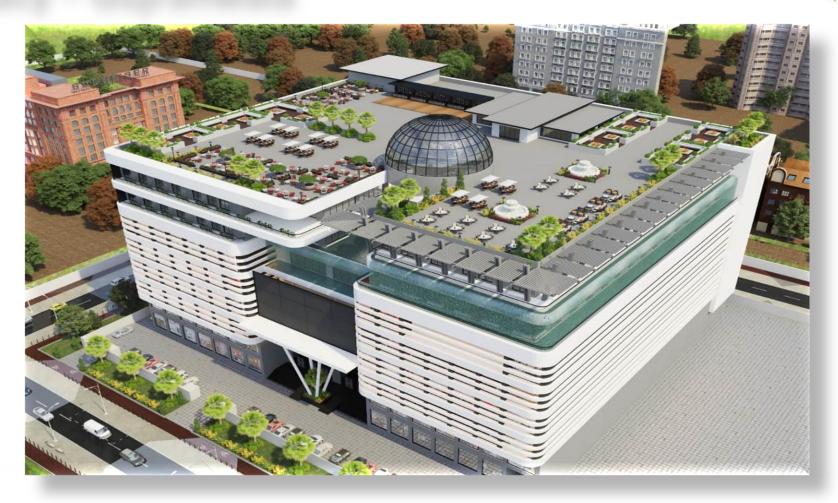

|
| Market Rate Per Share (PKR) as on November 19, 2024                             | 847           | -             |

# FINANCIAL INFORMATION REVENUE



# FINANCIAL INFORMATION GROSS PROFIT



# FINANCIAL INFORMATION OPERATING PROFIT / (LOSS)



# FINANCIAL INFORMATION PROFIT / (LOSS) BEFORE TAXATION



# EXCITING HORIZONS PICTORIAL VIEW

2024 - 2025

#### PC Legacy – Skardu



Back



#### **Green Pak Kalam by Pearl Continental**







#### PC Legacy – Valley Road Naran



Back



#### PC Legacy – Airport Lahore







#### PC Residences – Kalma Chowk Lahore



Back



## EXCITING HORIZONS PICTORIAL VIEW

2025 - 2026

#### **Pearl-Continental Hotel – Attabad Lake**







#### Pearl-Continental Hotel – Kaghan





#### PC Legacy – Islamabad Zone 5





#### PC Legacy – Gujranwala





#### PC Legacy – Highland Resort Islamabad





# Q & A SESSION

### THANK YOU